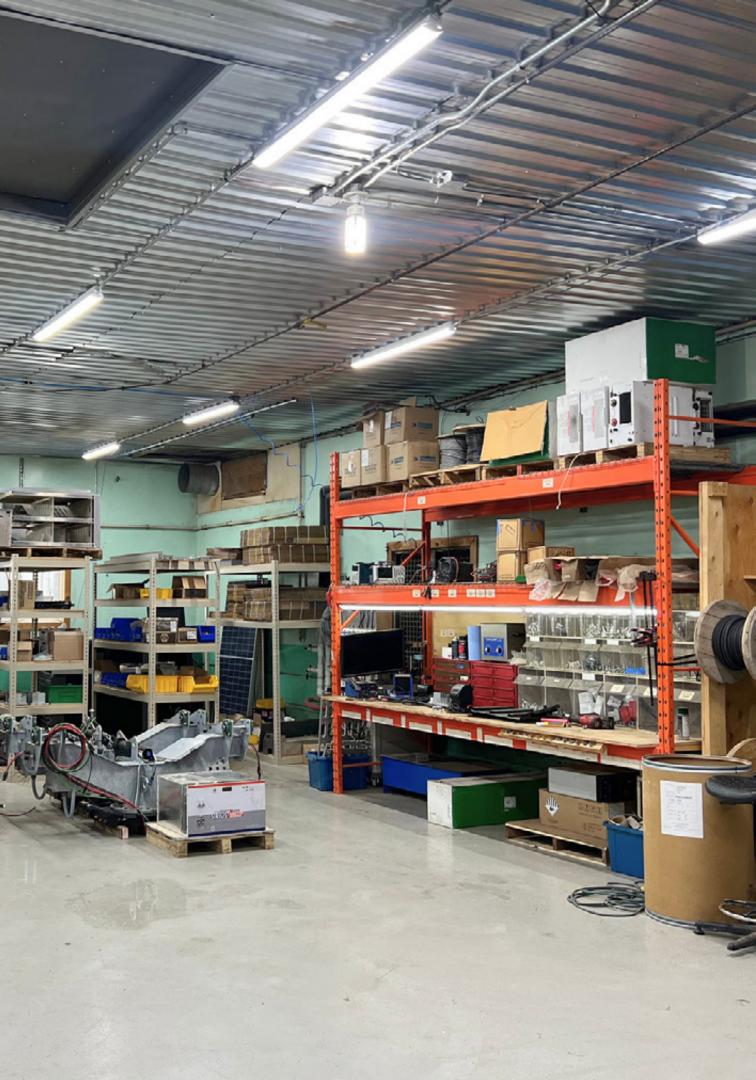

### PLASTIC EXTRUSION SHOP

Linear Highbay - 2' x 2' 130W | 6500K | 19,500 lumen

.

BA-J28

www.jwled.ca

Plastic Extrusion Shop Ontario | 2023