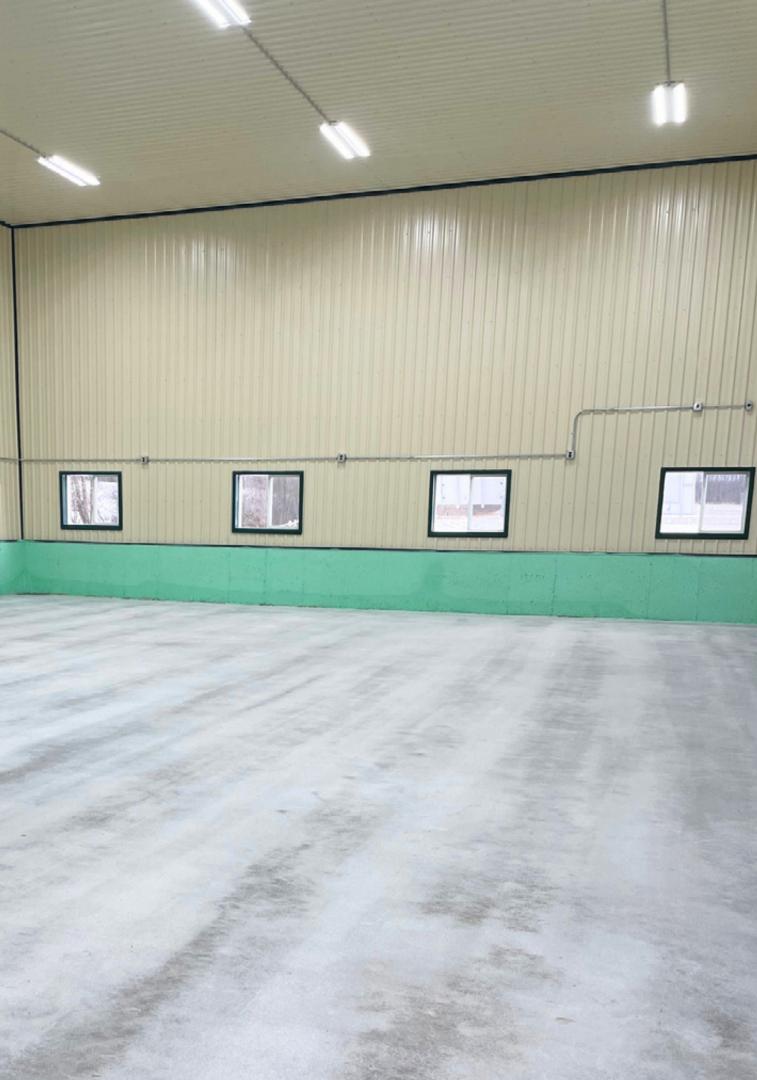

## WAREHOUSE

**BAS-2X4 Linear Highbay** 5000K | Suspension Mounted Motion Sensors

www.jwled.ca

Warehouse Wallenstein, Ontario | 2023/2024

EQUIPMENT REPAIR SHOP

• 🔿 •

BAS-2X4

**BAS-2X4 Linear Highbay** 5000K | Suspension Mounted Frosted Lens