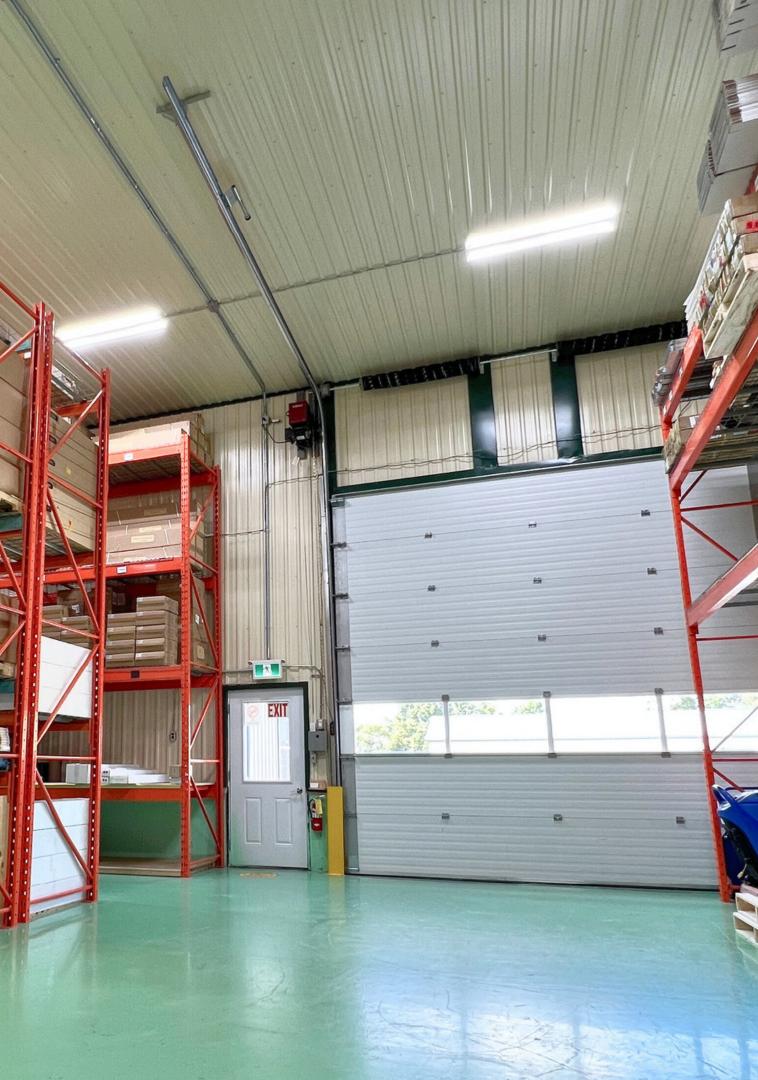

## WAREHOUSE

**BAS-2X4 Linear Highbay** 5000K | Suspension Mounted Motion Sensors

www.jwled.ca

Warehouse Wallenstein, Ontario | 2023/2024

EQUIPMENT REPAIR SHOP

• 🔿 •

BAS-2X4

**BAS-2X4 Linear Highbay** 5000K | Suspension Mounted Frosted Lens

www.jwled.ca

Equipment Repair Shop Elmira, Ontario | 2022

BAS-2X4