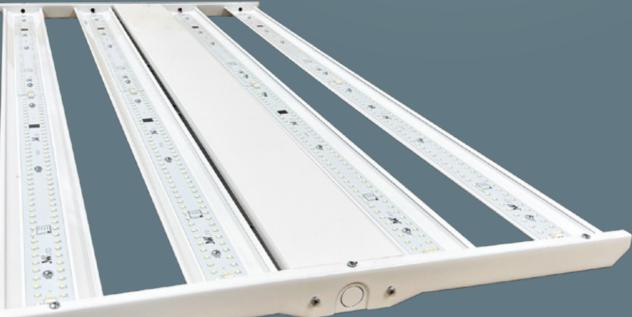

## WAREHOUSE

**BAS-2X4 Linear Highbay** 5000K | Suspension Mounted Motion Sensors

www.jwled.ca

Warehouse Wallenstein, Ontario | 2023/2024

EQUIPMENT REPAIR SHOP

• 🔿 •

BAS-2X4

**BAS-2X4 Linear Highbay** 5000K | Suspension Mounted Frosted Lens

www.jwled.ca

Equipment Repair Shop Elmira, Ontario | 2022

BAS-2X4