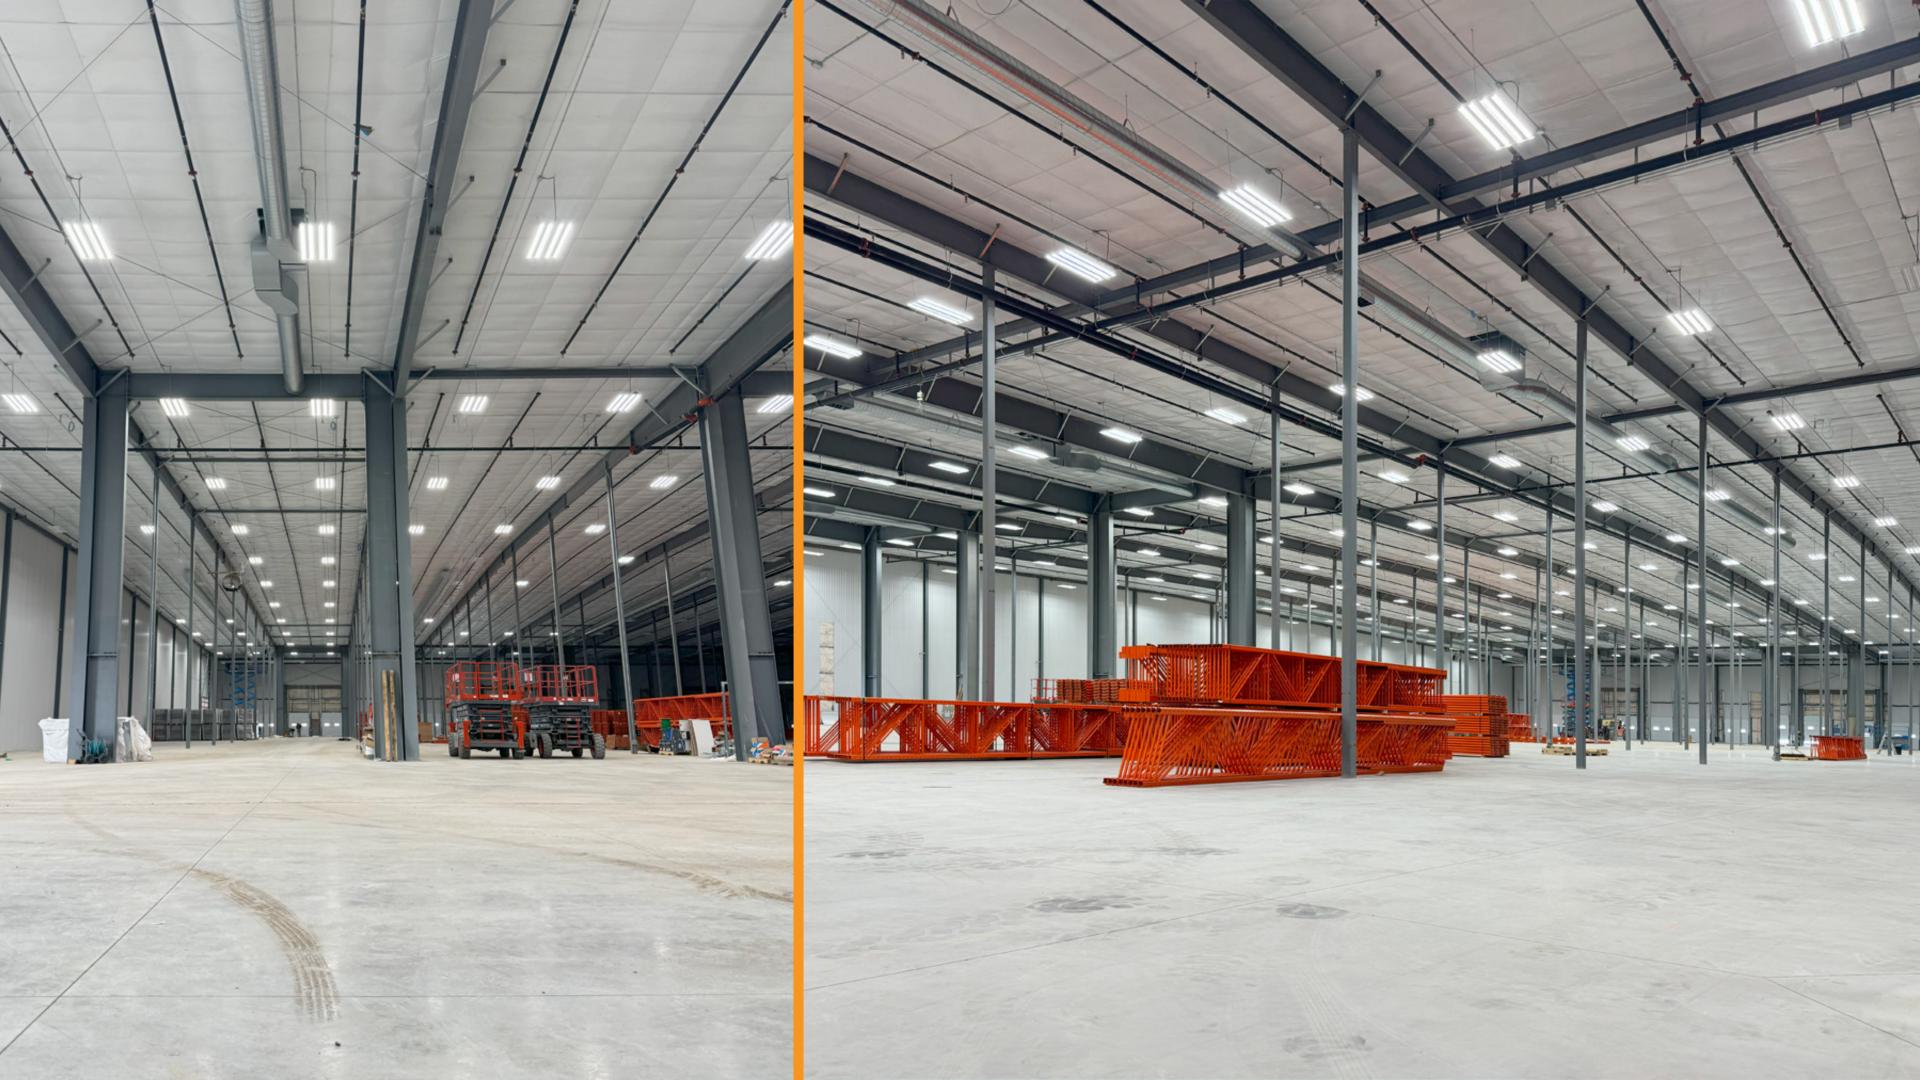

## WAREHOUSE

**BAS-2X4 Linear Highbay** 5000K | Suspension Mounted Motion Sensors

www.jwled.ca

Warehouse Wallenstein, Ontario | 2023/2024

EQUIPMENT REPAIR SHOP

• 🔿 •

BAS-2X4

**BAS-2X4 Linear Highbay** 5000K | Suspension Mounted Frosted Lens