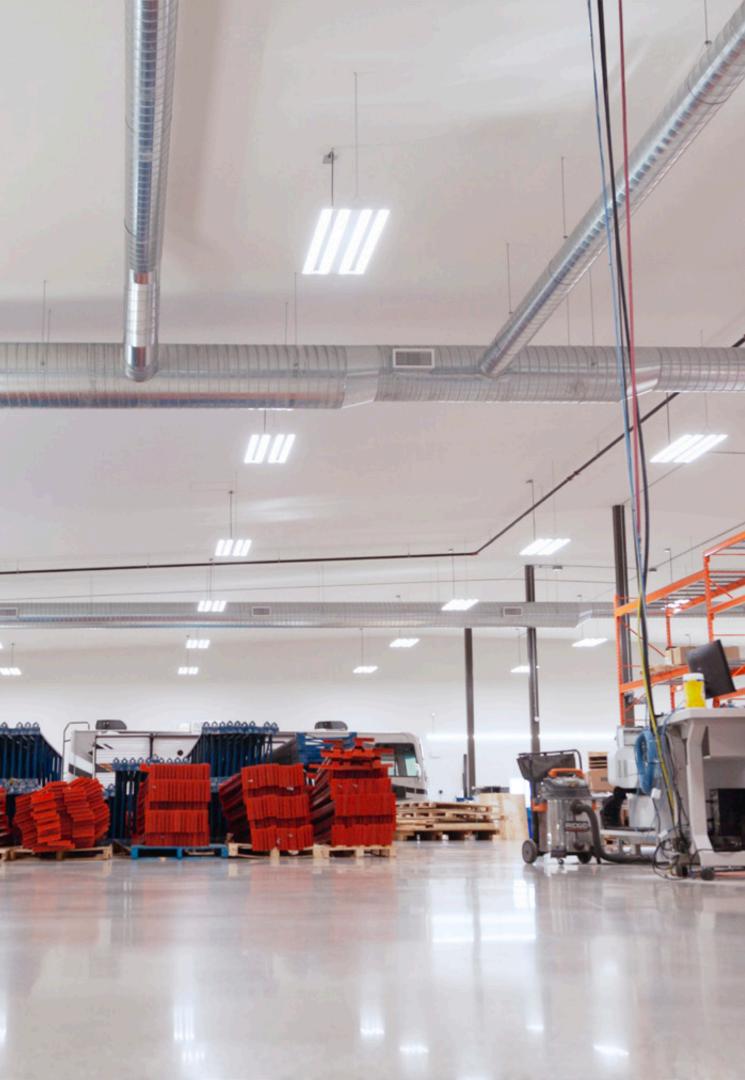

#### CEDAR CREEK TOOLS

Linear Highbay - 1' x 4' 130W | 5000K | 19,500 lumen

**Linear Lowbay - 4'** 65W | 5000K | 9,750 lumen

Development of the second seco

www.jwled.ca

Cedar Creek Tools Mount Forest, Ontario | 2023