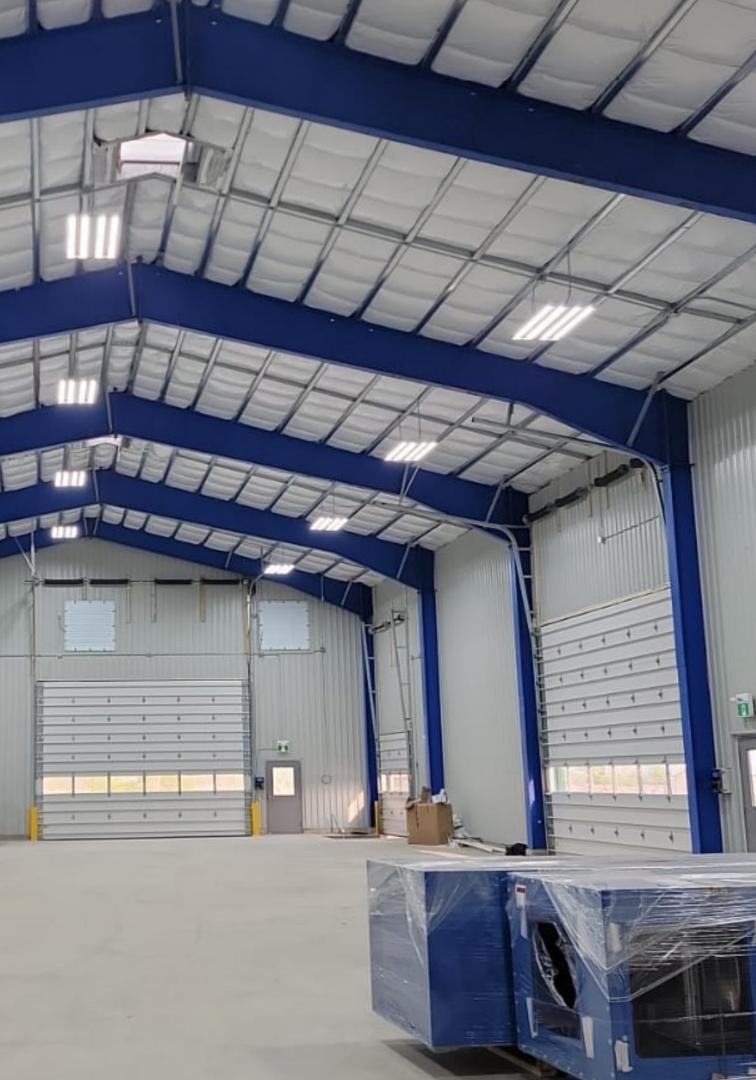

## WAREHOUSE

**BAS-2X4 Linear Highbay** 5000K | Suspension Mounted Motion Sensors

www.jwled.ca

Warehouse Wallenstein, Ontario | 2023/2024

EQUIPMENT REPAIR SHOP

• 🔿 •

BAS-2X4

**BAS-2X4 Linear Highbay** 5000K | Suspension Mounted Frosted Lens