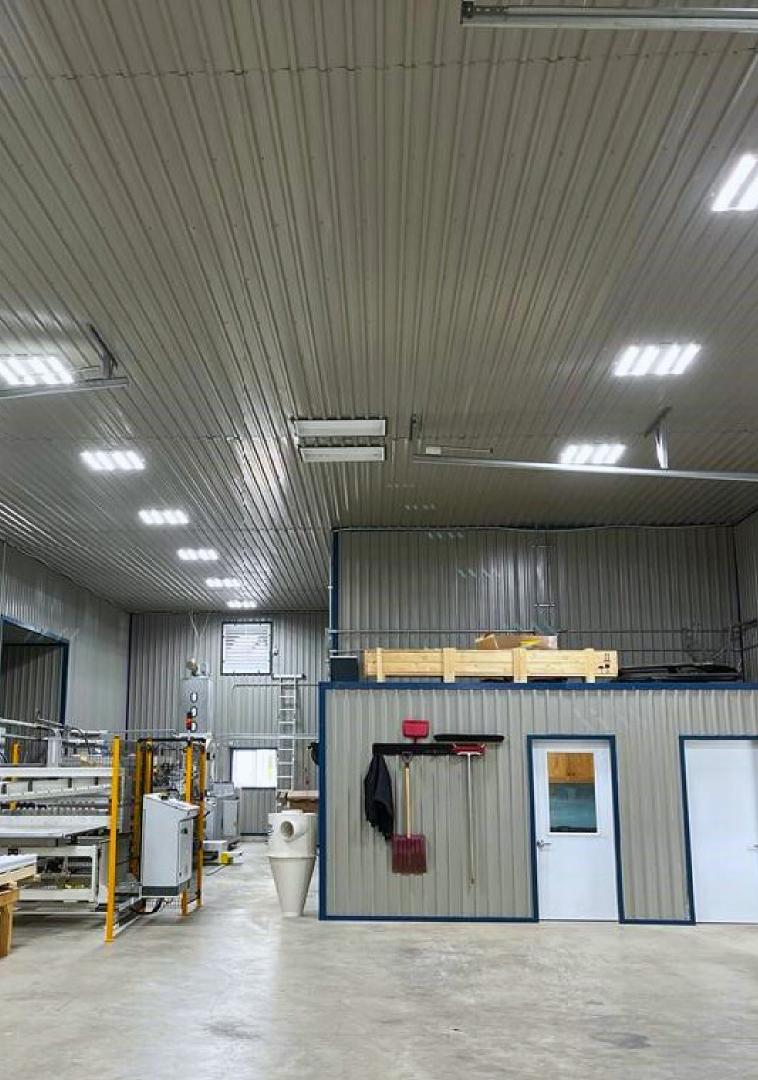

### PLASTIC EXTRUSION SHOP

Linear Highbay - 2' x 2' 130W | 6500K | 19,500 lumen

.

BA-J28

www.jwled.ca

Plastic Extrusion Shop Ontario | 2023