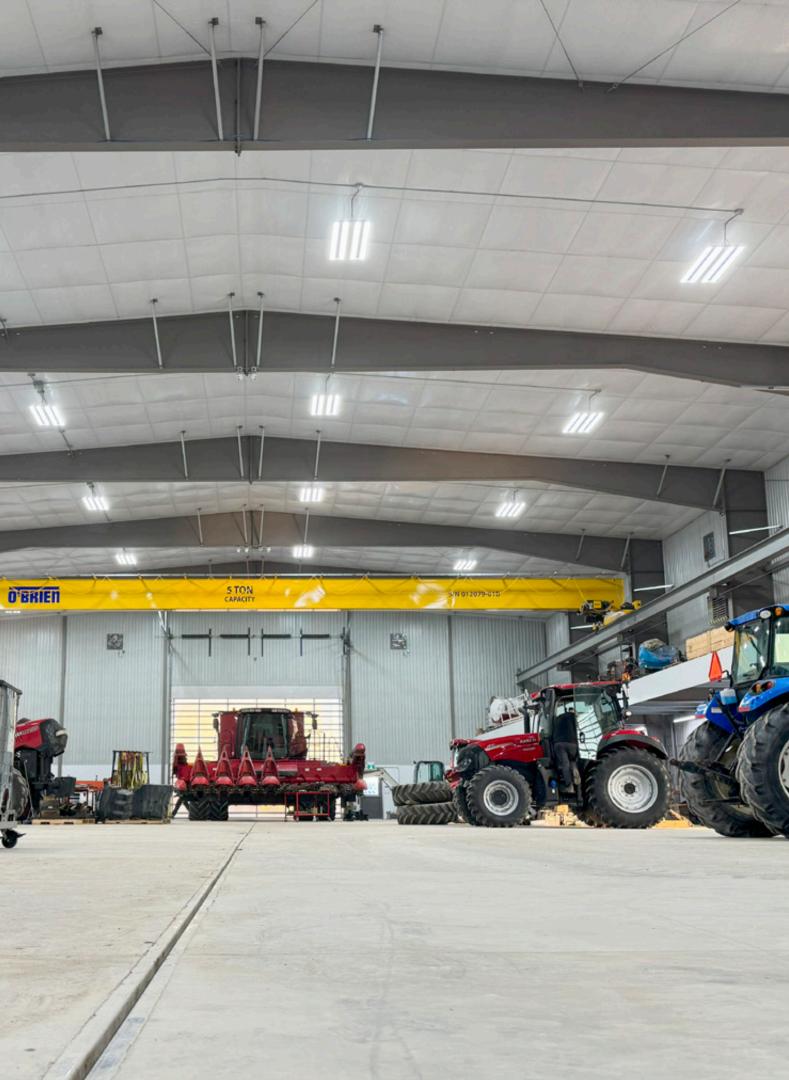

#### NEW SHOP BUILD

Linear Highbay - 1' x 4' 130W | 5000K | 19,500 lumen

BA-125

www.jwled.ca

New Shop Build Ontario | 2023 

GENERATOR / POWER ROOM

**Linear Lowbay - 4'** 65W | 5000K | 9750 Lumen

BA-L32

www.jwled.ca

Generator Room Ontario | 2023