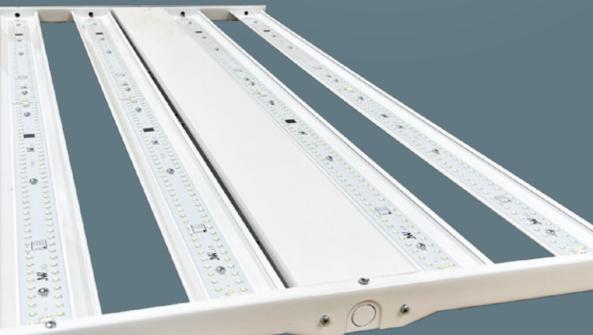

## WAREHOUSE

**BAS-2X4 Linear Highbay** 5000K | Suspension Mounted Motion Sensors

www.jwled.ca

Warehouse Wallenstein, Ontario | 2023/2024

BAS-2X4 Linear Highbay 5000K | Suspension Mounted Motion Sensors

and the second