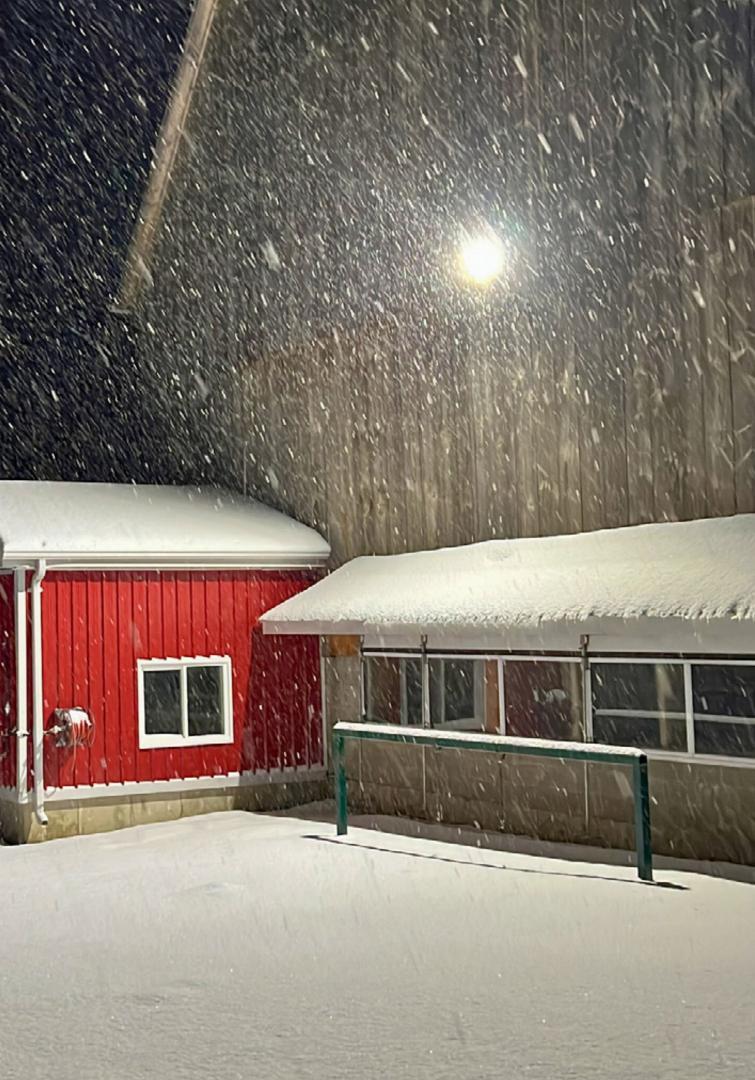

## FARM YARD

#### Flood Light with Daylight Sensor 80W | 5000K | 10,400 lumen

www.jwled.ca

Farm Yard Flesherton, Ontario | 2023