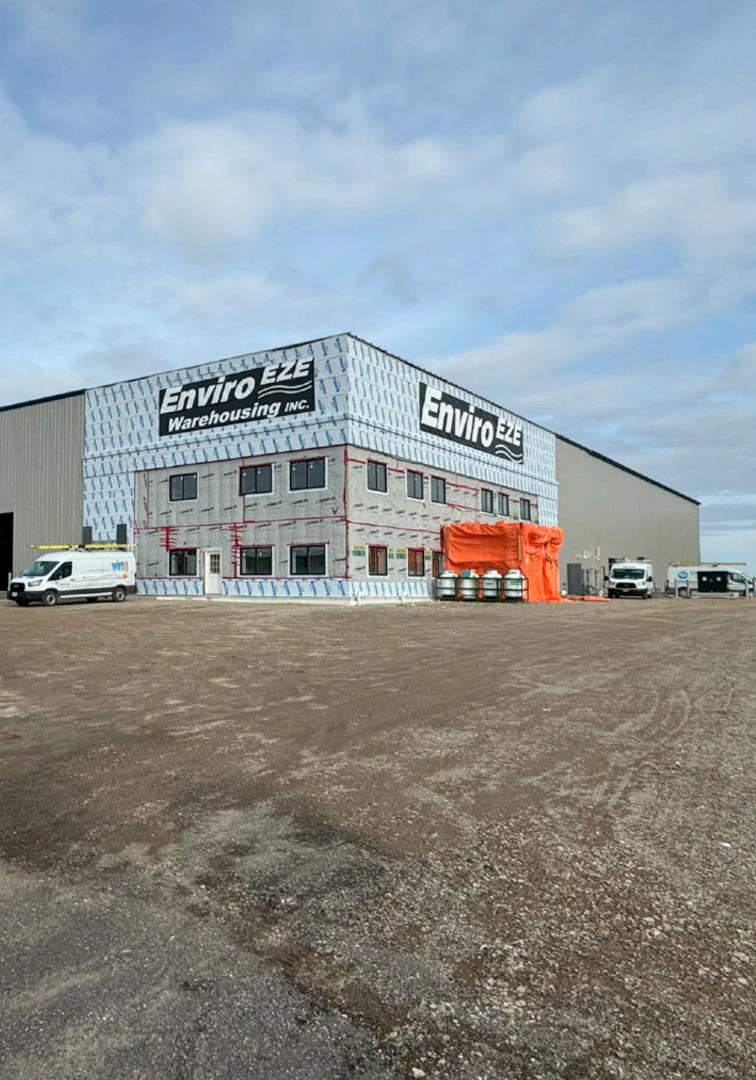

## WAREHOUSE

**BAS-2X4 Linear Highbay** 5000K | Suspension Mounted Motion Sensors

www.jwled.ca

Warehouse Wallenstein, Ontario | 2023/2024

BAS-2X4 Linear Highbay 5000K | Suspension Mounted Motion Sensors

and the second