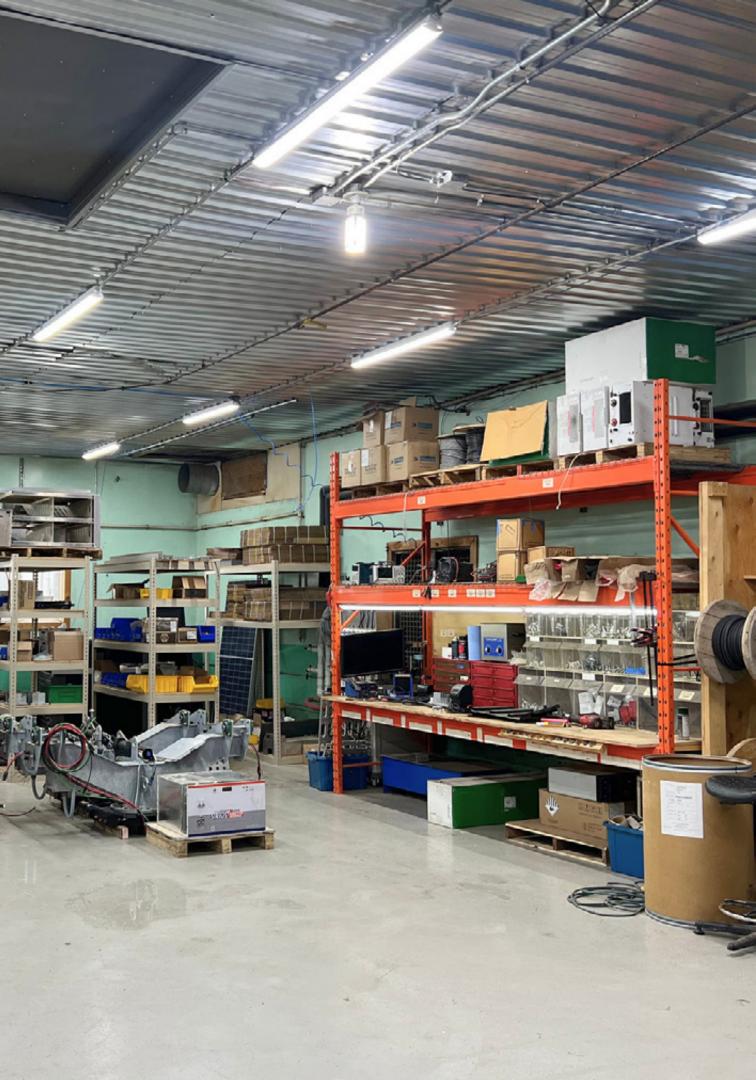

EQUIPMENT REPAIR SHOP

• 🔿 •

BAS-2X4

**BAS-2X4 Linear Highbay** 5000K | Suspension Mounted Frosted Lens

www.jwled.ca

Equipment Repair Shop Elmira, Ontario | 2022

BAS-2X4