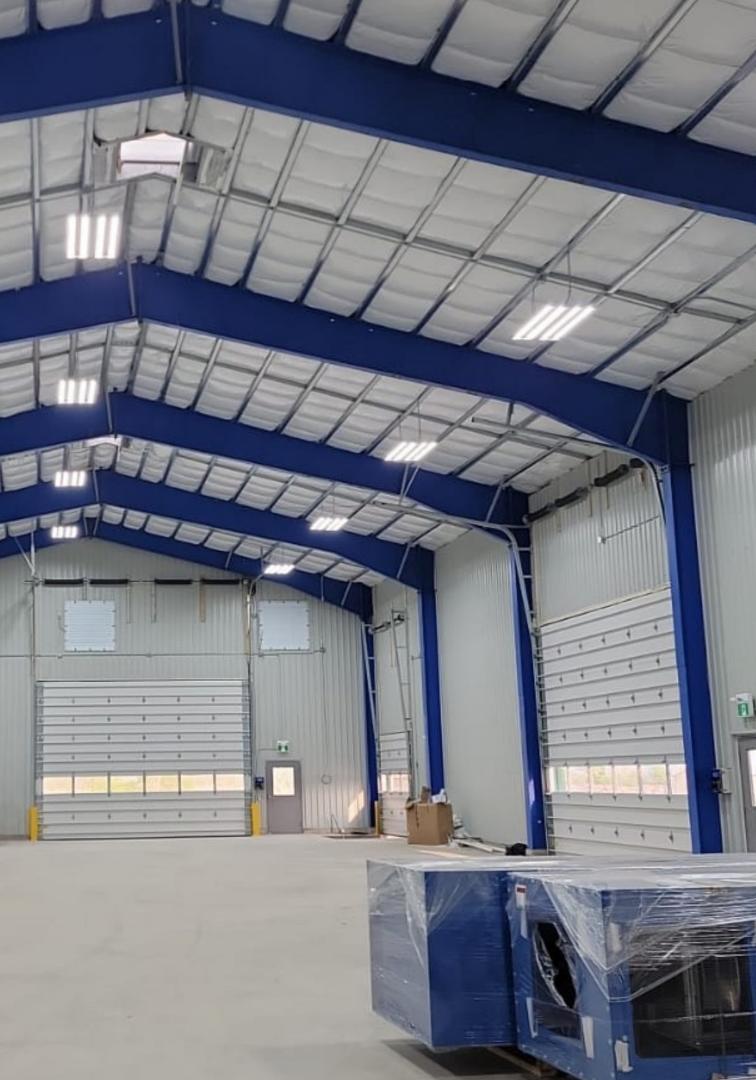

## WAREHOUSE

**BAS-2X4 Linear Highbay** 5000K | Suspension Mounted Motion Sensors

www.jwled.ca

Warehouse Wallenstein, Ontario | 2023/2024

BAS-2X4 Linear Highbay 5000K | Suspension Mounted Motion Sensors

and the second