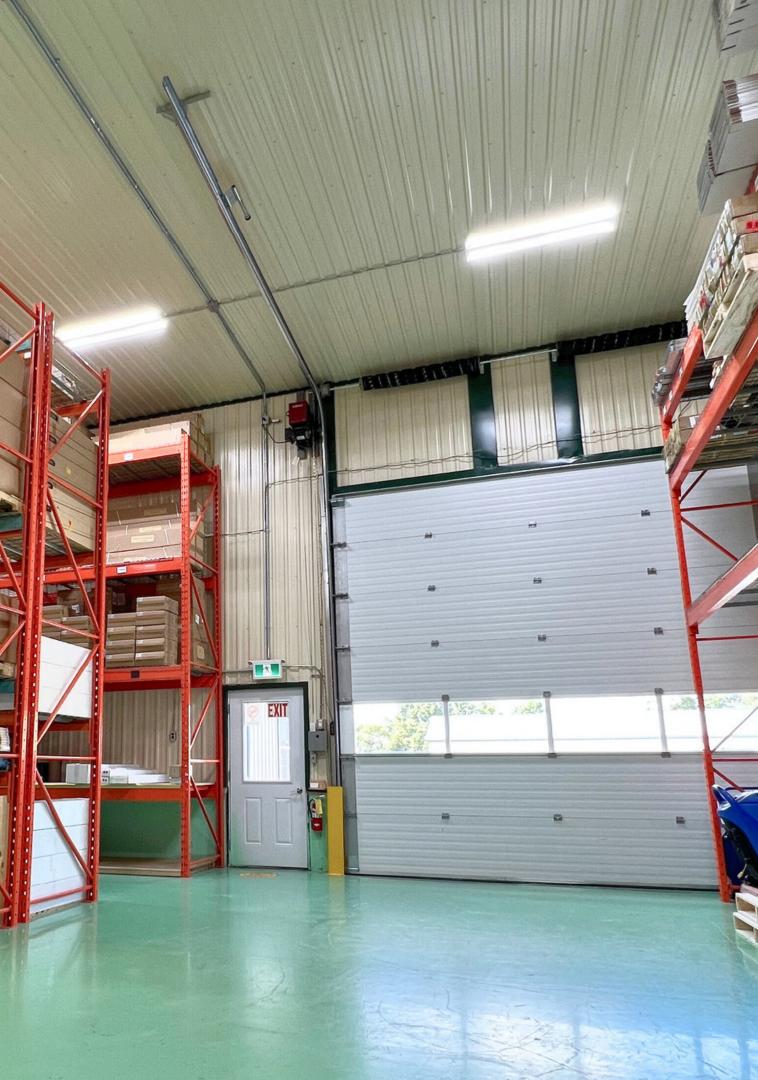

#### NEW SHOP BUILD

Linear Highbay - 1' x 4' 130W | 5000K | 19,500 lumen

BA-125

www.jwled.ca

New Shop Build Ontario | 2023 

GENERATOR / POWER ROOM

**Linear Lowbay - 4'** 65W | 5000K | 9750 Lumen

BA-L32

www.jwled.ca

Generator Room Ontario | 2023