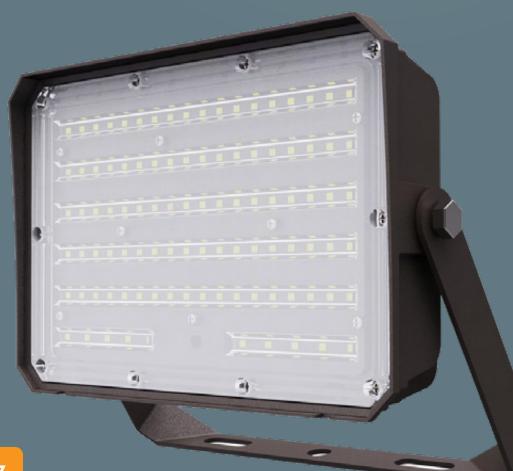

#### Flood Light with Daylight Sensor 80W | 5000K | 10,400 lumen

www.jwled.ca

Farm Yard Flesherton, Ontario | 2023