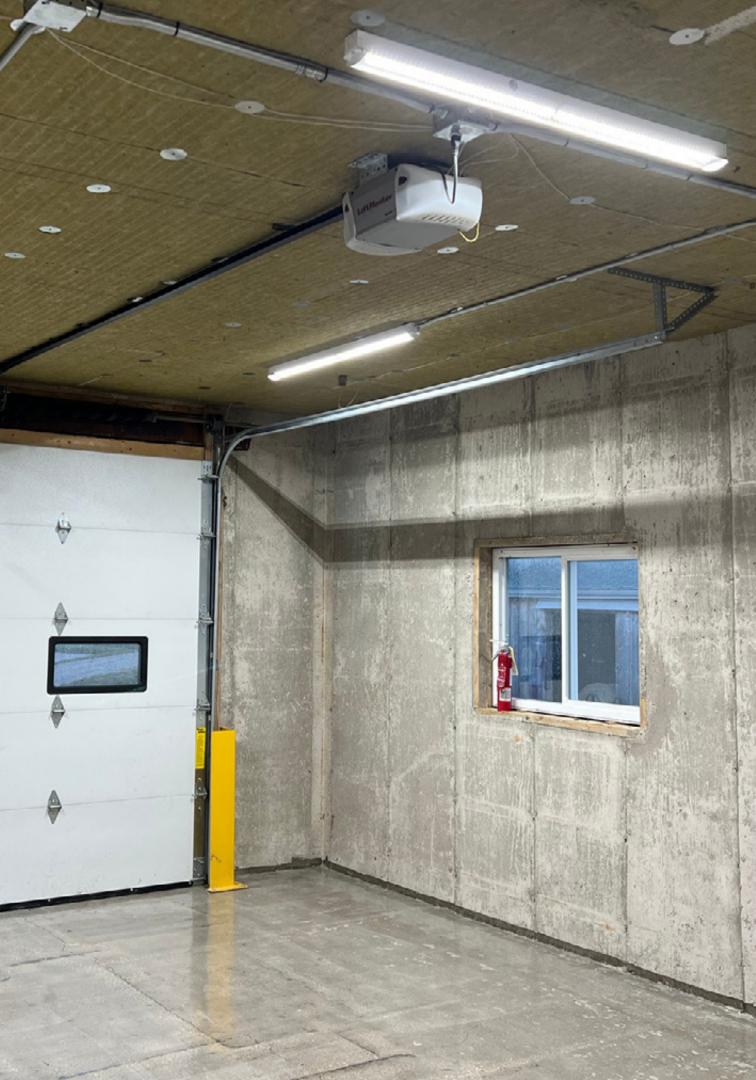

#### NEW SHOP BUILD

Linear Highbay - 1' x 4' 130W | 5000K | 19,500 lumen

BA-125

www.jwled.ca

New Shop Build Ontario | 2023 

GENERATOR / POWER ROOM

**Linear Lowbay - 4'** 65W | 5000K | 9750 Lumen

BA-L32

www.jwled.ca

Generator Room Ontario | 2023