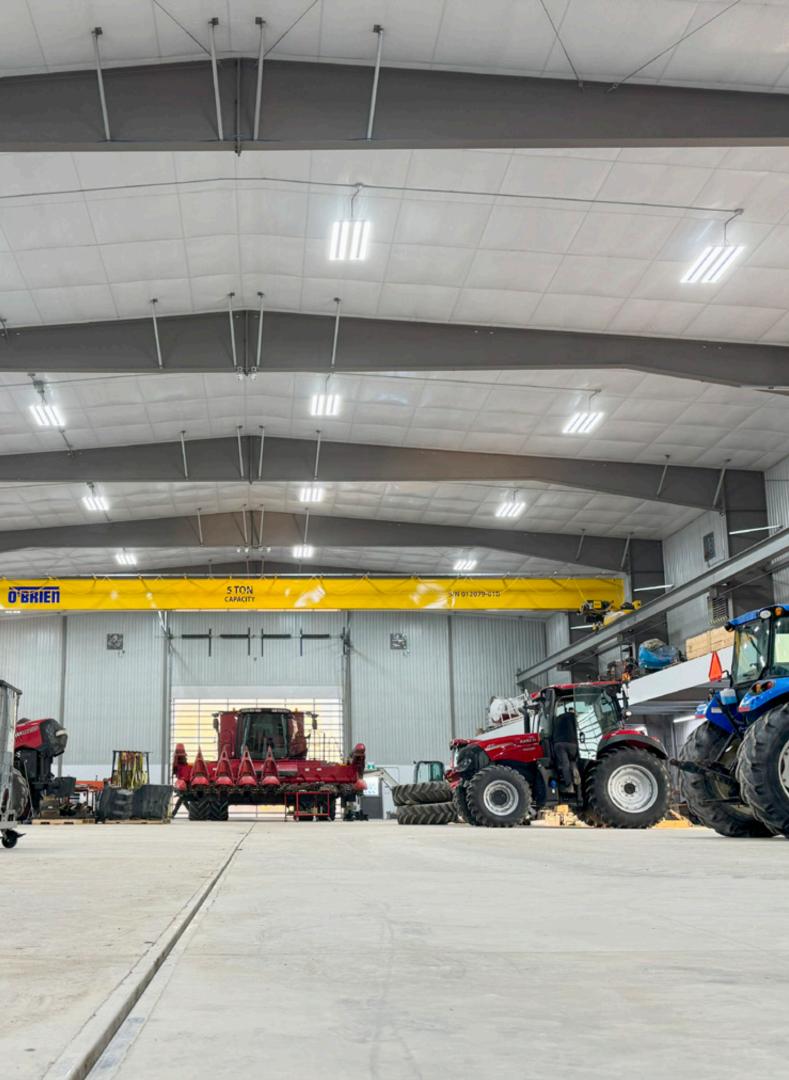

## WAREHOUSE

**BAS-2X4 Linear Highbay** 5000K | Suspension Mounted Motion Sensors

www.jwled.ca

Warehouse Wallenstein, Ontario | 2023/2024

BAS-2X4 Linear Highbay 5000K | Suspension Mounted Motion Sensors

and the second