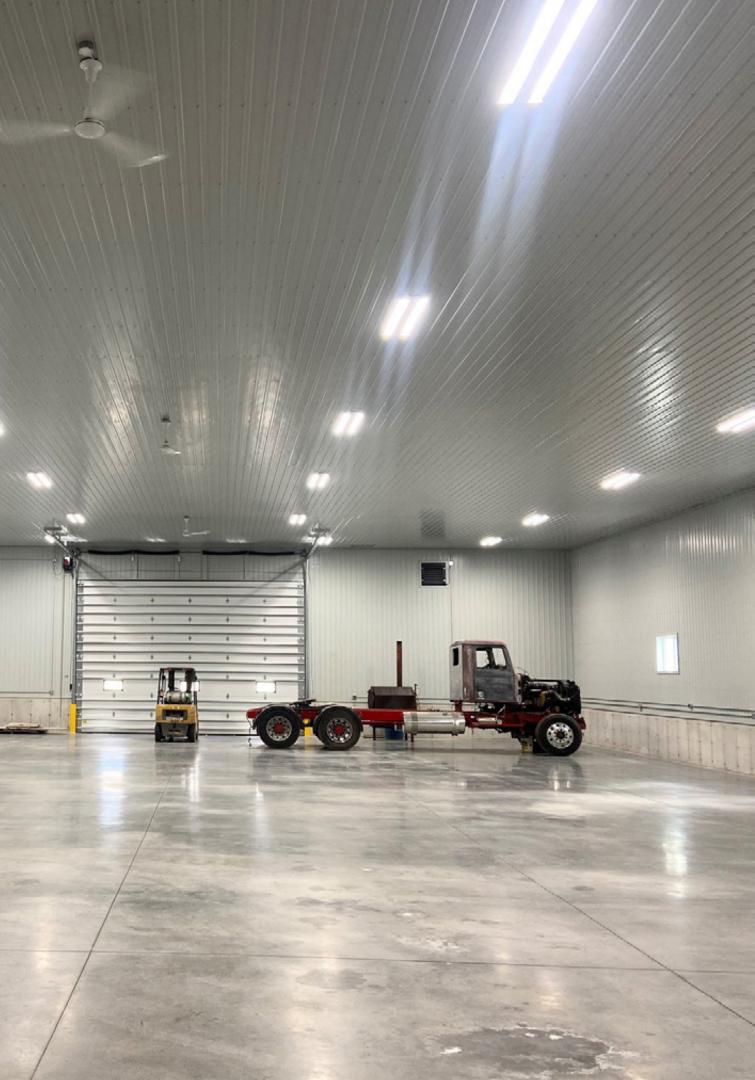

### LOCAL TRUCK SHOP

Linear Highbay - 1' x 4' 130W | 5000K | 19,500 lumen

BA-I25

www.jwled.ca

Local Truck Shop Flesherton, Ontario | 2023

FL-A17