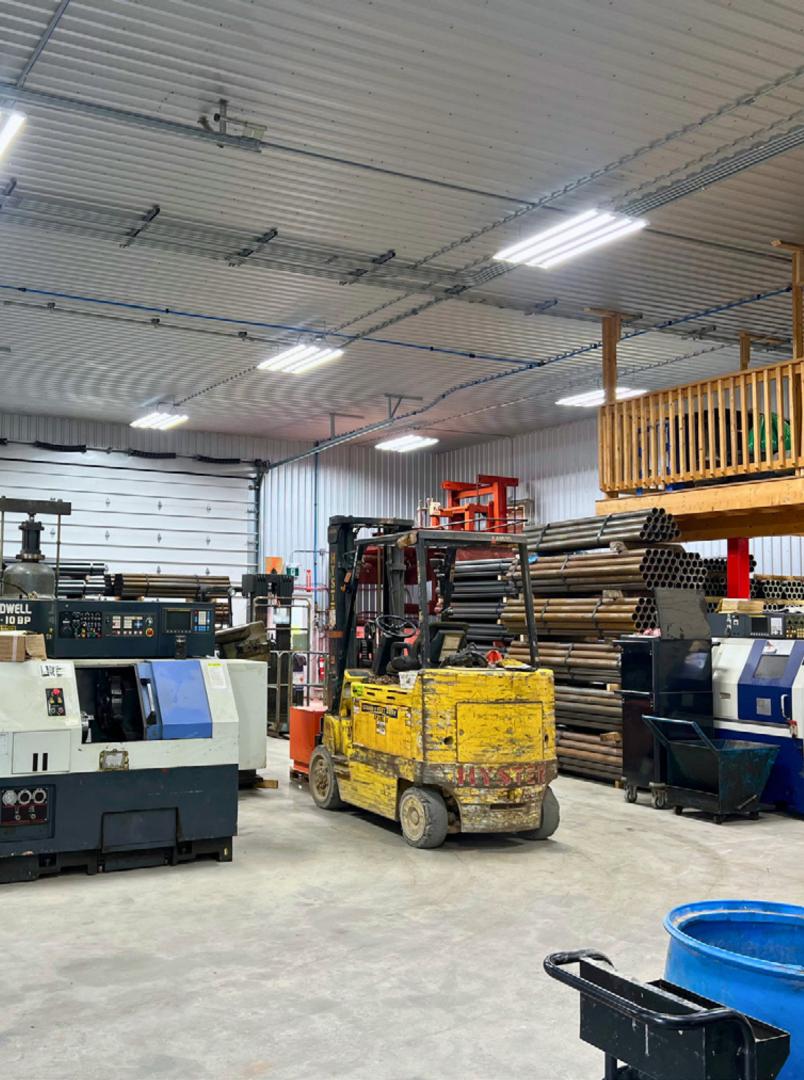

### MANUFACTURING SHOP

Linear Highbay - 1' x 4" 130W | 5000K | 19,500 lumen

BA-125

www.jwled.ca

Manufacturing Shop Ontario | 2023

BA-K30