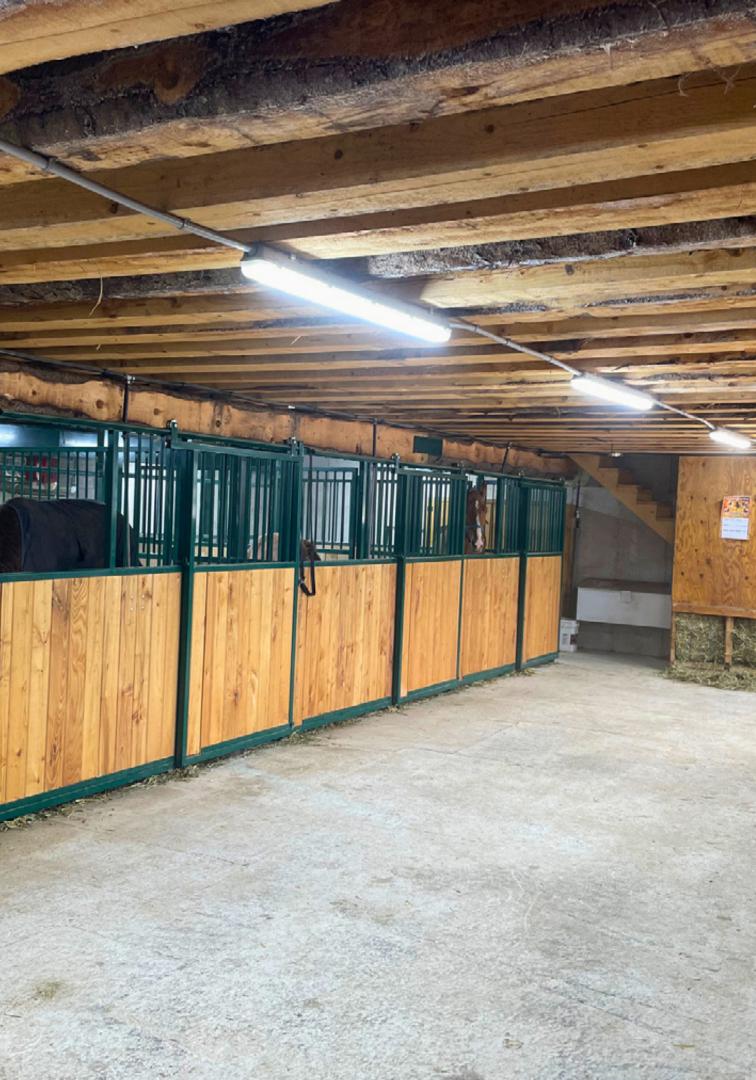

## HORSE BARN

#### Vaportight Series - 4ft 60W | 5000K | 9000 lumen

www.jwled.ca

Horse Barn Ontario | 2023

LZ-A24-P

SHIPPING WAREHOUSE

• •

BA-K30

Linear Highbay - 2' x 4' 260W | 6500K | 39,000 lumen