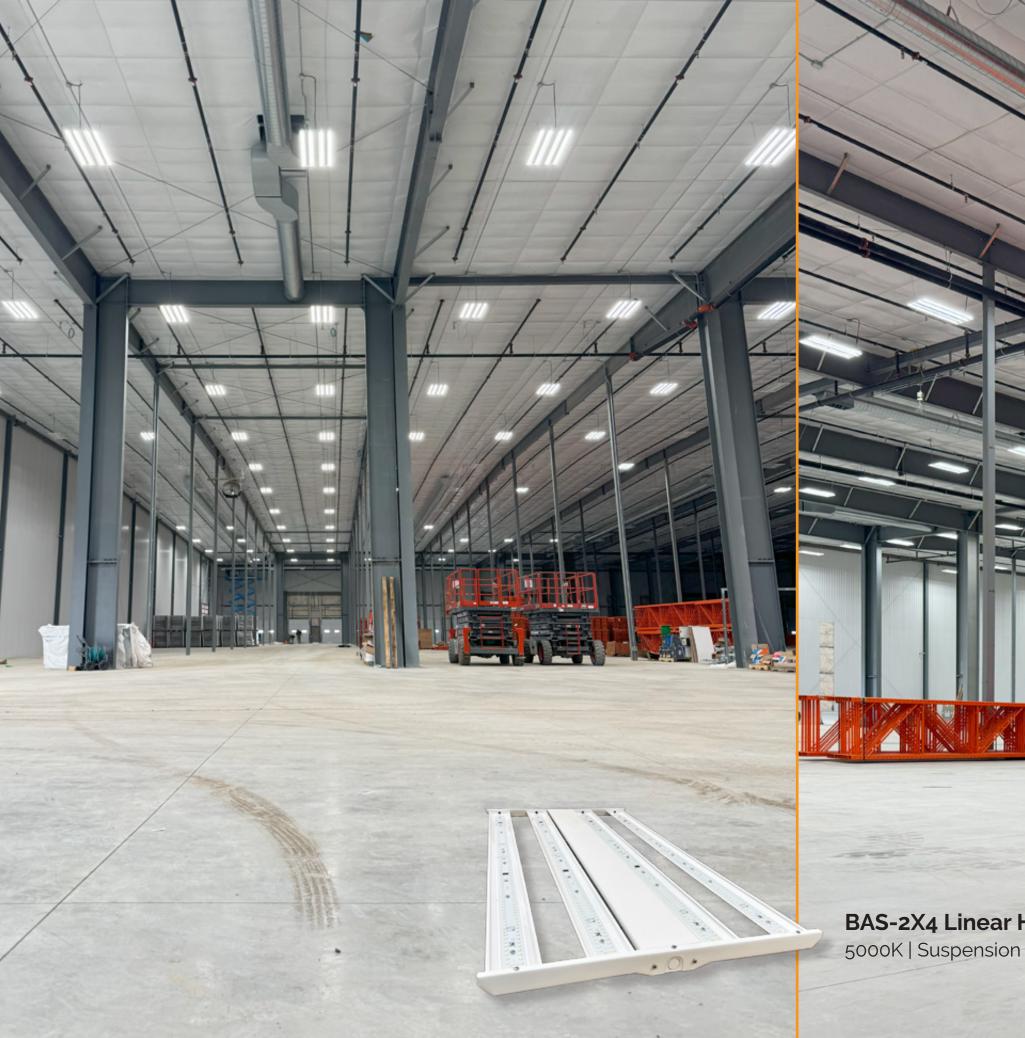

## WAREHOUSE

**BAS-2X4 Linear Highbay** 5000K | Suspension Mounted Motion Sensors

www.jwled.ca

Warehouse Wallenstein, Ontario | 2023/2024

BAS-2X4 Linear Highbay 5000K | Suspension Mounted Motion Sensors

and the second