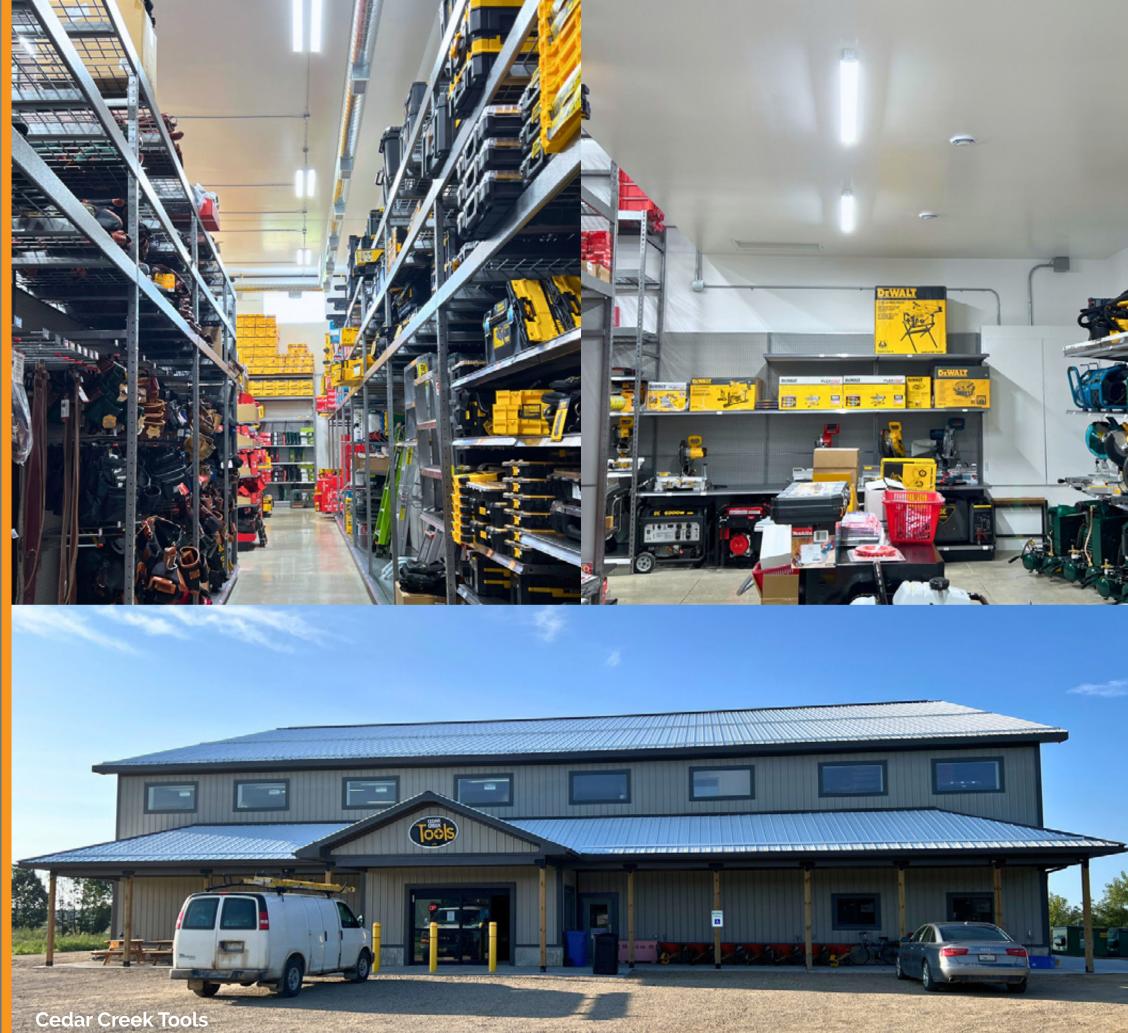

#### CEDAR CREEK TOOLS

Linear Highbay - 1' x 4' 130W | 5000K | 19,500 lumen

**Linear Lowbay - 4'** 65W | 5000K | 9,750 lumen

Development of the second seco

www.jwled.ca

Cedar Creek Tools Mount Forest, Ontario | 2023