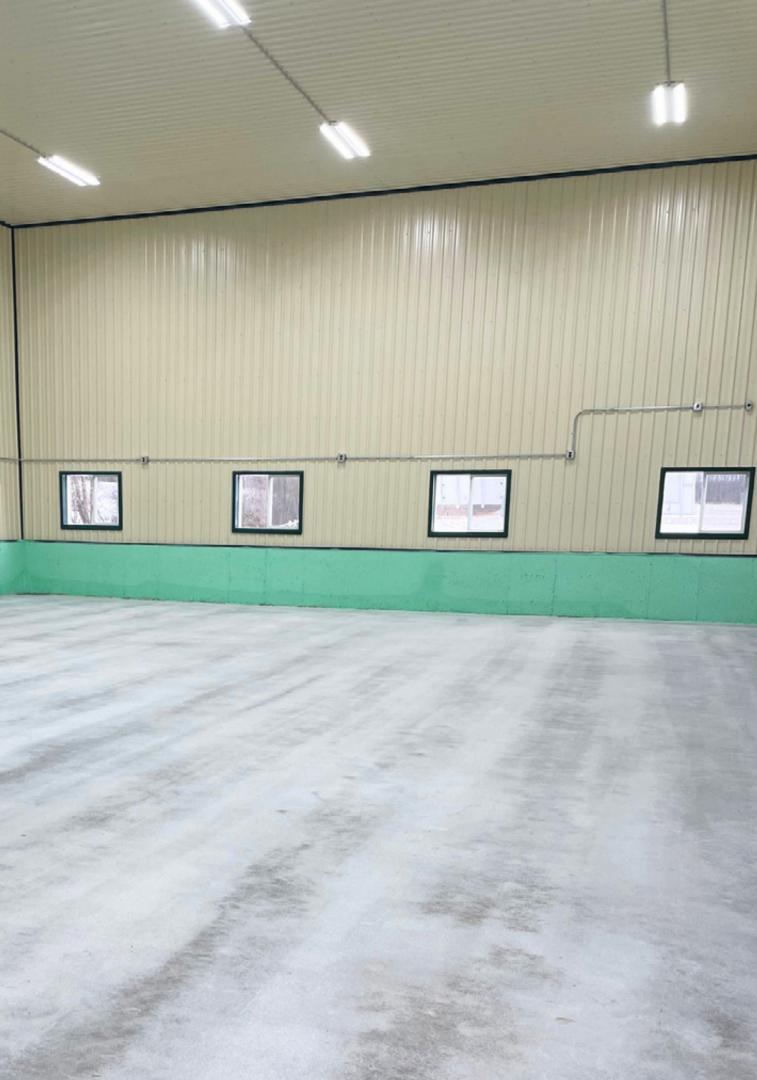

### PLASTIC EXTRUSION SHOP

Linear Highbay - 2' x 2' 130W | 6500K | 19,500 lumen

.

BA-J28

www.jwled.ca

Plastic Extrusion Shop Ontario | 2023